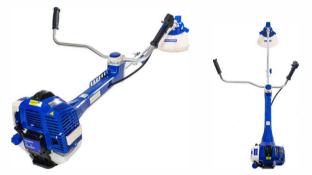

## PETROL GRASS TRIMMER

The HYBC5080AV is a powerful heavy duty straight/split shaft petrol brushcutter and grass trimmer from Hyundai. Its dual cutting capability makes cutting or trimming all types of grass, brambles, shrubs and overgrowth quick and easy.