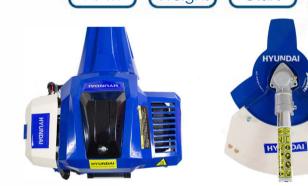

## PETROL GRASS TRIMMER

The HYBC5080AV is a powerful heavy duty straight/split shaft petrol brushcutter and grass trimmer from Hyundai. Its dual cutting capability makes cutting or trimming all types of grass, brambles, shrubs and overgrowth quick and easy.